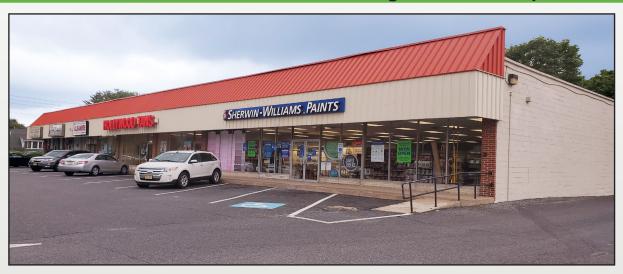

# Prime Endcap for Lease

# **Well Established Service Oriented Neighborhood Strip Center**

### **BUILDING INFORMATION**

Location: 1056 Mantua Pike Wenonah, New Jersey 08090

**Size:** 10,120 +/- SF GLA situated on .90 +/- acres

4,200 +/- endcap for Lease

Asking Price: Call to discuss Availibility: March 1, 2024 Zoning: C – Commercial

### **Property Highlights**

- Anchored by well established Sherwin Williams
- Centrally located
- Stable long term neighborhood tenants with built in rent escalations
- Surrounded by a wide variety of commercial users and densely populated residential clusters.