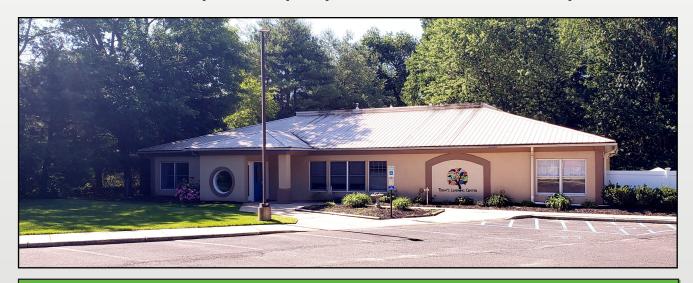

#### **BUILDING INFORMATION**

Location: 1201 White Horse Road Voorhees, New Jersey 08043

**Size:** 6,303 +/- SF situated on 1.36 +/- acres

Asking Price: Call for Details Lease Price: \$23.00 PSF plus Tenant utilities

**Availability:** Immediately

Zoning: O1 - Office

Parking: Parking for 28 Vehicles

#### Property/Area Highlights:

- Centrally located
- Highly desirable area
- Easy access to White Horse Rd, Springdale Rd and Route 561
- Property currently used as a children's day care center
- Ideal for a variety of professional office uses, day care and medical offices