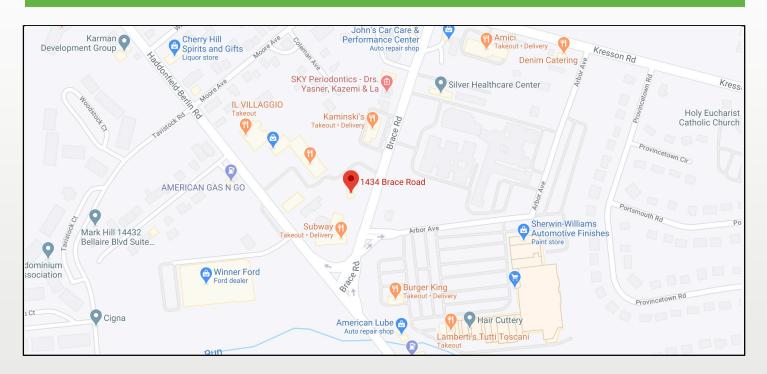

#### **BUILDING INFORMATION**

Location: 1434 Brace Road Cherry Hill, NJ 08034

**Size:** 1,150 +/- SF situated on .48 +/- acres

**Asking Price:** Call to discuss **Availability:** January 1, 2021

**Zoning:** B1 – Neighborhood Business Zone

#### **Property Highlights**

- Centrally located serving the Cherry Hill, Haddonfield, Voorhees and surrounding areas
- Easily accessible from both directions of traffic
- Access to Haddonfield Berlin Rd (Rt. 561)
- · High demographic area