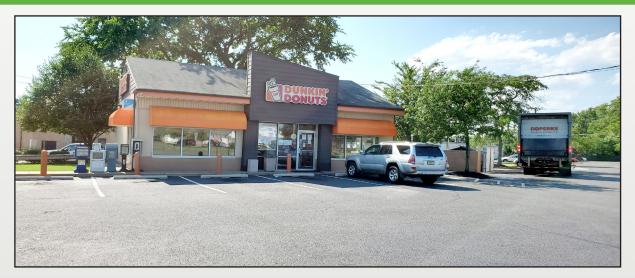

#### **BUILDING INFORMATION**

Location: 1434 Brace Road Cherry Hill, NJ 08034

**Size:** 1,150 +/- SF situated on .48 +/- acres

**Asking Price:** Call to discuss **Availability:** January 1, 2021

**Zoning:** B1 – Neighborhood Business Zone

#### **Property Highlights**

- Centrally located serving the Cherry Hill, Haddonfield, Voorhees and surrounding areas
- Easily accessible from both directions of traffic
- Access to Haddonfield Berlin Rd (Rt. 561)
- · High demographic area