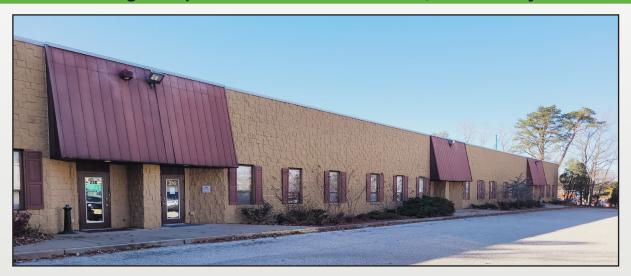

#### **BUILDING INFORMATION**

Location: 200-321 Cooper Rd West Berlin, New Jersey 08091

Size: 5,000 – 10,000 SF available Asking Price: Call to discuss

Availibility: Immediate

Zoning: C2

#### **Property Highlights**

- Ideal for contractors, HVAC, Plumbing, Roofing etc.
- Convenient access to Rt 73
- · Units have high ceilings, overhead doors/warehouse area
- Private entrances, HVAC systems and Restrooms.