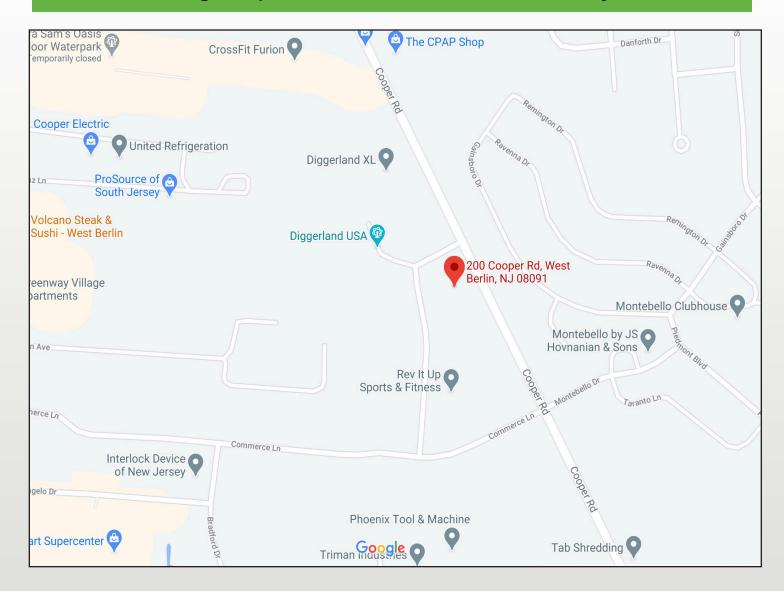

#### **BUILDING INFORMATION**

Location: 200-321 Cooper Rd West Berlin, New Jersey 08091

Size: 5,000 – 10,000 SF available Asking Price: Call to discuss

Availibility: Immediate

Zoning: C2