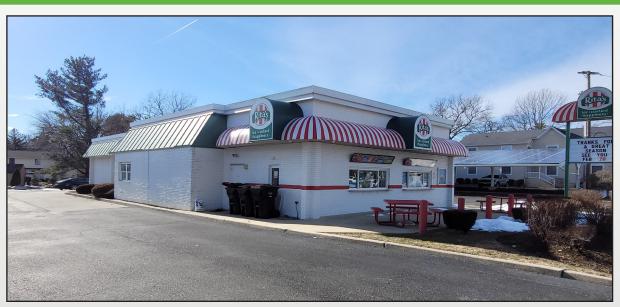

## Long Time Rita's Water Ice Location with additional rental unit

### **BUILDING INFORMATION**

Location: 252 White Horse Pike South Berlin, New Jersey 08009

**Size:** 3,300 +/- SF on .63 +/- acres

Real Estate Taxes: \$8,292.50 - Tax Year 2020

Asking Price: \$350,000.00

Availibility: Immediate

### **Property Highlights**

- Former QSR Building partially occupied long term to Rita's Water Ice.
- Drive thru lane and window still intact.
- Located on heavily traveled White Horse Pike (Route 30)
- Surrounded by commercial/office and densely populated residential neighborhoods.