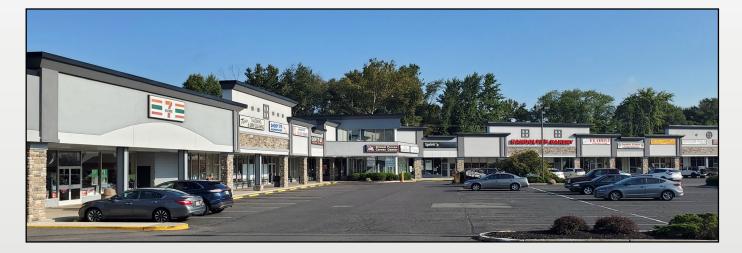

### Meetinghouse Square Shopping Center anchored by 7-11 and PNC Bank

## **BUILDING INFORMATION**

**Location:** 300 Greentree Rd Marlton, New Jersey 08053 – Intersection of Greentree Rd and Evesboro-Medford Road

Size: 1,851 +/- SF For Lease

Asking Price: Call for details.

Availability: Immediately

#### Property/Area Highlights:

- Recent class A full renovations to the center have been completed
- Major Signalized Intersection with two road frontages
- Join 7-11, PNC Bank, Sprint along with local long time establishments such as Daddyo's Ice Cream and Marcello's Italian Restaurant among others
- Surrounded by retailers such as Wawa, CVS, TD Bank, medical and professional uses along with dense clusters of residential housing
- High demographic area for population, number of houses and income