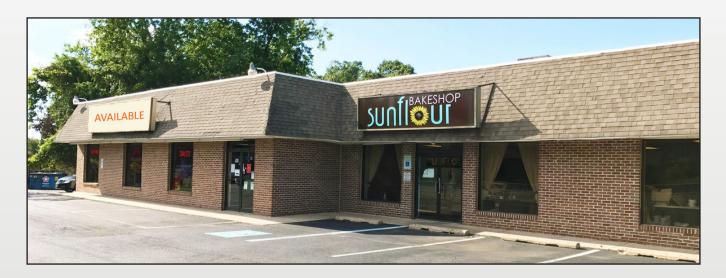

Highly Visible Retail
Space with Monument
and Above Store Signage
For Sale or Lease

#### **BUILDING INFORMATION**

Location: 3119 Route 38 Mt Laurel NJ 08054

Size: 4,744 Sf Building 2,328 +/- SF available for Lease

**Asking Price:** \$14 SF NNN

**Availability:** Immediately

Zoning: Commercial I

#### Property/Area Highlights:

- Located on heavily travelled Route 38 in Mount Laurel
- Excellent demographics and HH income.
- Easy access to Rt 38, Rt 73, I 295 and minutes from Center City Philadelphia
- Prominent signage with high visibility
- Surrounded by a wide variety of commercial users and dense residential neighborhoods