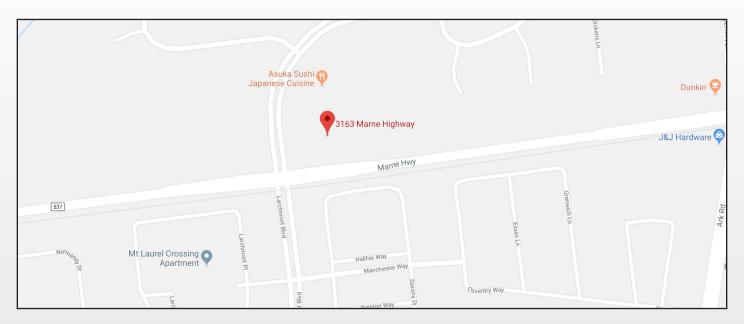

#### **BUILDING INFORMATION**

Location: 3163 Marne Highway, Mount Laurel, NJ

**Size:** 30,000 SF GLA on 4.10 Acres

Available: Retail -1,200 SF to 4,027 SF For Lease Office - 4,000 SF - First Floor

Asking Price: Retail - \$14.00 PSF NNN Office - \$10.00 PSF Gross