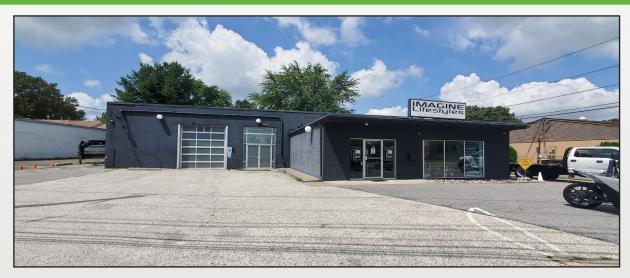

# Commercial Building For Sale or Lease

### **Unique Highly Secure Industrial/Flex/Showroom Property**

#### **BUILDING INFORMATION**

**Location:** 3501 Haddonfield Road Pennsauken, New Jersey

**Size:** 5.800 +/- SF situated on .30 +/- acres

Asking Price: \$450,000 Lease: \$10.00 PSF NNN

**Availibility:** Immediate **Zoning:** C – Commercial 1

#### **Property Highlights**

- Highly Secure Building with built in office space
- 16' ceilings and one garage bay door
- High profile signage along Haddonfield Rd.
- · Centrally located within minutes of major corridors and Philadelphia Bridges