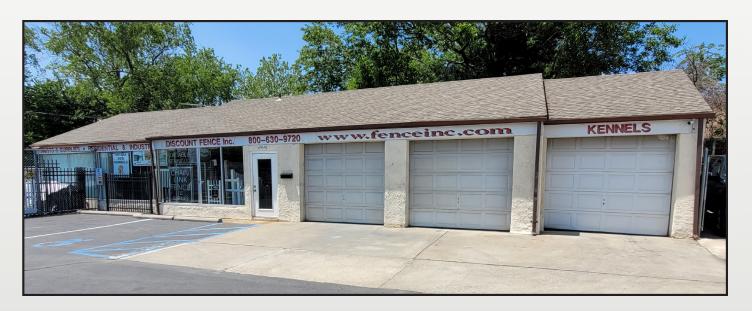

# Freestanding Building For Sale

## Contractors Delight with 3 work bays/showroom and outside storage

### **Property Highlights**

- Buildings equipped with 3 work bays with over head doors/showroom
- Large secured outdoor storage area
- Prominent Signage on Rt 130
- Minutes from Philadelphia, PA via The Ben Franklin, Betsy Ross and Talcony Palmyra Bridges
- Convenient access to Route 73, Route 70 and Route 38