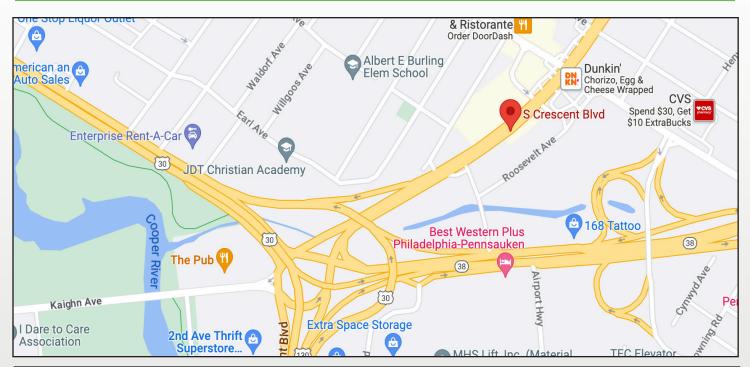

#### **BUILDING INFORMATION**

Location: 16959 S Crescent Blvd. Pennsauken, NJ 08110

**Size:** 3,000 +/- SF, Acreage: .27 +/- Acres

Asking Price: \$600,000.00

Availibility: Immediate

Zoning: C2 Commercial

**Real Estate Taxes:** \$8,770.12 - 2022

### **Property Highlights**

- Buildings equipped with 3 work bays with over head doors/showroom
- Large secured outdoor storage area
- Prominent Signage on Rt 130
- Minutes from Philadelphia, PA via The Ben Franklin, Betsy Ross and Talcony Palmyra Bridges
- Convenient access to Route 73, Route 70 and Route 38