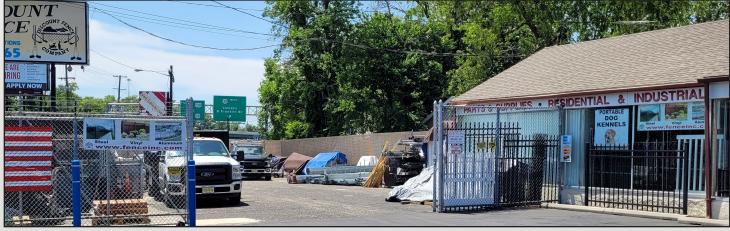

### **Property Highlights**

- Buildings equipped with 3 work bays with over head doors/showroom
- Large secured outdoor storage area
- Prominent Signage on Rt 130
- Minutes from Philadelphia, PA via The Ben Franklin, Betsy Ross and Talcony Palmyra Bridges
- Convenient access to Route 73, Route 70 and Route 38