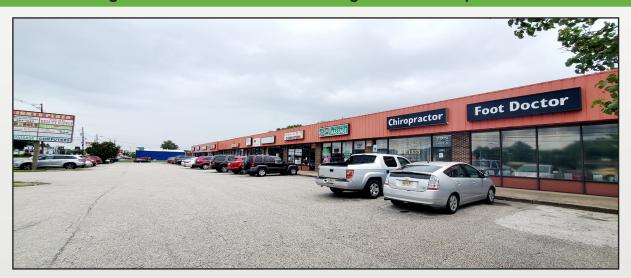

#### **Heights Plaza-Well Established Neighborhood Strip Center**

#### **BUILDING INFORMATION**

**Location:** 722 Mantua Pike Woodbury Heights, NJ 08097

Size: 1200 +/- SF to 1650 +/- SF Asking Price: Call to discuss

**Availibility:** Immediate **Zoning:** Commercial

#### **Property Highlights**

- Highly visible location on high traffic major corridor
- · Easily accessible from both directions of traffic
- Prominent Signage
- Surrounding area comprised of dense residential neighborhoods and commercial users