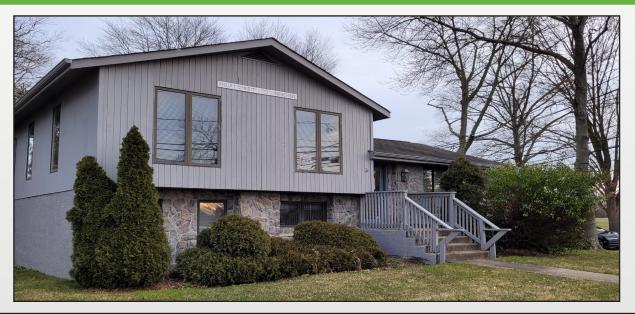

# Free Standing Professional Office Building For Sale

#### Ideal for Law Firm, Accounting, Engineer and other Professional Uses

#### **BUILDING INFORMATION**

Location: 79 S Maple Avenue Marlton, NJ 08053 Size: Split level plus basement Asking Price: Call to discuss Availibility: Immediate Zoning: C2

#### **Property Highlights**

- Convenient access to Rt 73
- Professionally Fit out Law Firm/Professional office
- Parking for approximately 10- 12 vehicles
- Prominent signage highly visible from both directions of Rt 73