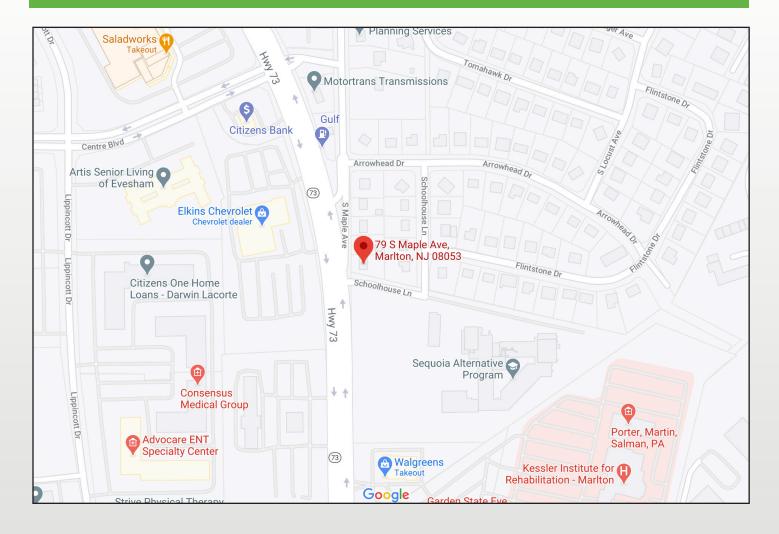

#### **BUILDING INFORMATION**

Location: 79 S Maple Avenue Marlton, NJ 08053 Size: Split level plus basement Asking Price: Call to discuss Availibility: Immediate Zoning: C2