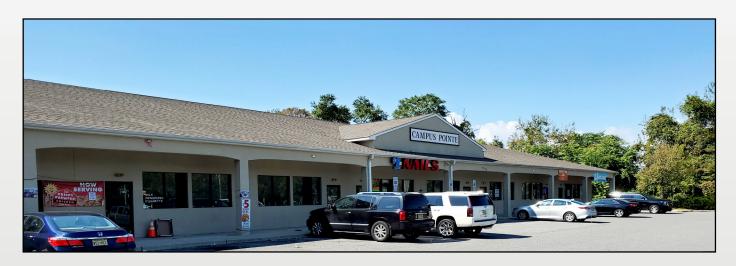

## Campus Point Plaza Blackwood, NJ

#### **BUILDING INFORMATION**

**Location:** 1401 Little Gloucester Road Blackwood, New Jersey

Size: 12,000 SF GLA. For Lease In line space: 1,350 SF-4,050 SF. Equipped turnkey

restaurant space for lease containing 2,000 SF Pad Site Available

#### Property/Area Highlights:

- Constructed in 2010
- Located ½ mile from Camden County College with an annual enrollment that exceeds 23,000 students
- Surrounded retailers include Wawa and CVS among other national and local establishments