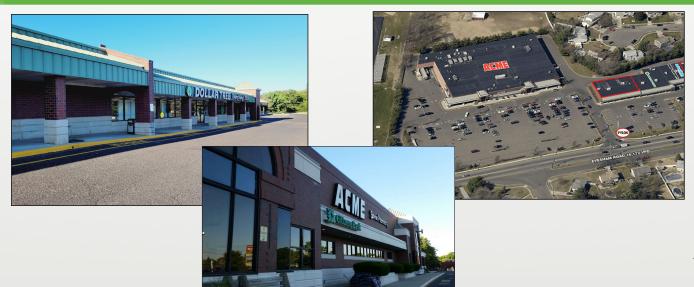

### Hartford Plaza - Shadow Anchored by Acme-Join Dollar Tree & Haircuttery

#### **BUILDING INFORMATION**

Location: 501 – 681 East Evesham Rd. Runnemede, New Jersey 08078

**Size:** GLA: 94,502 +/- SF

3,700 +/- SF In line Available for immediate occupancy – can be divided

8,510 +/- SF End Cap Available for immediate occupancy

#### **Property Highlights**

- · Shadow Anchored by long time Acme Supermarket
- · Prominent/Highly Visible location
- Join Dollar Tree and Haircuttery among others
- Surrounded by a wide variety of commercial and professional users along with dense residential neighborhoods.