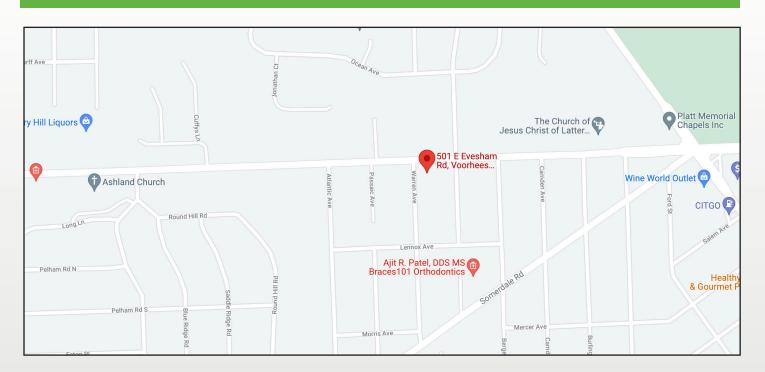

#### **BUILDING INFORMATION**

Location: 501 – 681 East Evesham Rd. Runnemede, New Jersey 08078

**Size:** GLA: 94,502 +/- SF

3,700 +/- SF In line Available for immediate occupancy – can be divided

8,510 +/- SF End Cap Available for immediate occupancy