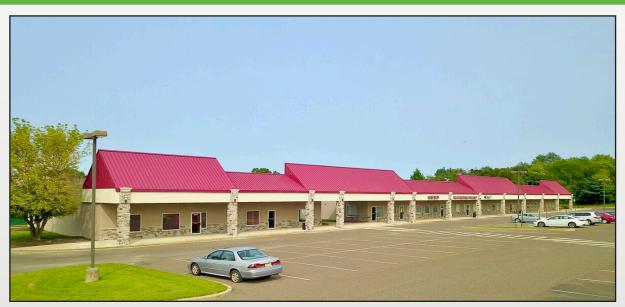

# Multi Tenant Retail/ Medical Strip Center For Lease

## Independence Plaza - Recently Renovated - Route 38 Frontage- End Cap Available

#### **BUILDING INFORMATION**

Location: 1559-1561 Route 38 Lumberton, New Jersey 08048

**Size:** GLA: 18,100 +/- SF

1,200 +/- SF In line Available for immediate occupancy 4,800 +/- SF End Cap Available for immediate occupancy

### **Property Highlights**

- Recently Renovated
- Prominent/Highly Visible location
- Heavy Traffic area on Route 38- a major connecting artery
- Surrounded by a wide variety of commercial and professional users along with dense residential neighborhoods.