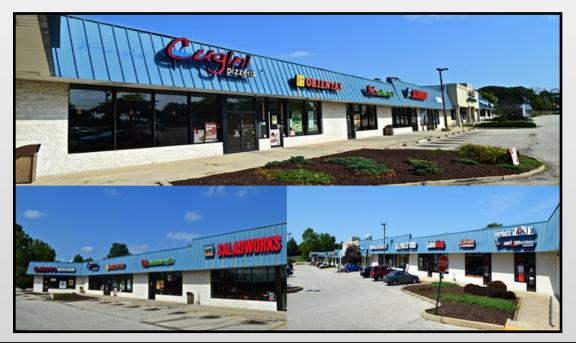

#### **BUILDING INFORMATION**

Location: 1692 Clements Bridge Rd Deptford, NJ

Size/SF Available: 49,458 +/- SF GLA

1,200 SF - 6,925 SF ( can be divided) For Lease

Asking Price: \$22.00 PSF NNN

Parking: 260 Car Parking

#### **Property/Area Highlights:**

- Class A Property located at the signalized intersection of Clements Bridge Rd and Almonesson Rd.
- Easy access to Rt 42, I-295 and Rt 55
- Directly across from The Deptford Mall anchored by Macy's, JC Penney and Boscovs
- Prominent signage with high visibility and easy access from both directions of traffic
- Surrounded by a wide variety of commercial users and dense residential neighborhoods