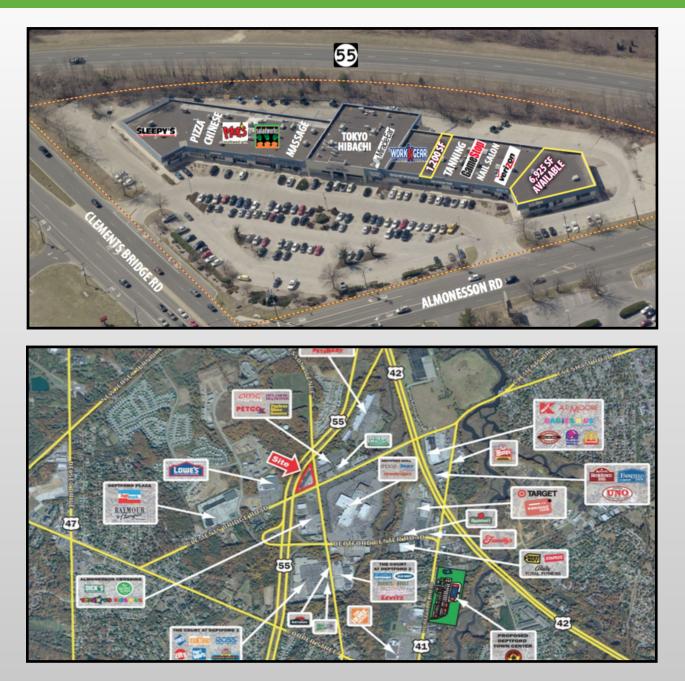

#### **BUILDING INFORMATION**

Location: 1692 Clements Bridge Rd Deptford, NJ

Size/SF Available: 49,458 +/- SF GLA

1,200 SF - 6,925 SF ( can be divided) For Lease

Asking Price: \$22.00 PSF NNN

Parking: 260 Car Parking

#### **Property/Area Highlights:**

- Class A Property located at the signalized intersection of Clements Bridge Rd and Almonesson Rd.
- Easy access to Rt 42, I-295 and Rt 55
- Directly across from The Deptford Mall anchored by Macy's, JC Penney and Boscovs
- Prominent signage with high visibility and easy access from both directions of traffic
- Surrounded by a wide variety of commercial users and dense residential neighborhoods