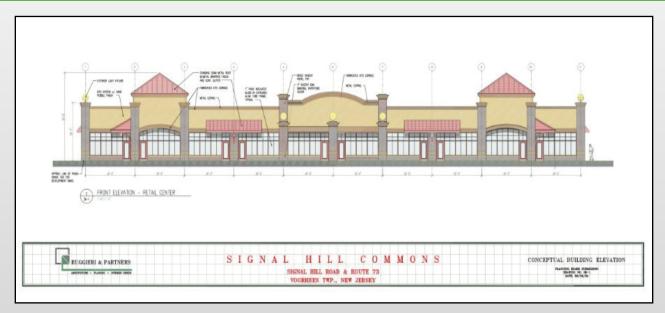

# ROUTE 73 & SIGNAL HILL DR NEW CONSTRUCTION

### SIGNAL HILL COMMONS • VOORHEES, NJ

#### **BUILDING INFORMATION**

Location: Route 73 & Signal Hill Drive

Size/SF Available: 1,500 - 14,000 SF

Asking Price: \$30.00/SF NNN

**Parking: 5/1000** 

**Availability:** Immediately **Zoning:** MB - Major Business

#### Property/Area Highlights:

- Class A New Construction Build to Suit
- High traffic/signalized intersection
- Easy access from both directions of Route 73
- Ideal for retail service establishments including restaurants, dry cleaners, beauty salons, nail salons, etc.
- Excellent location for medical/urgent care facility