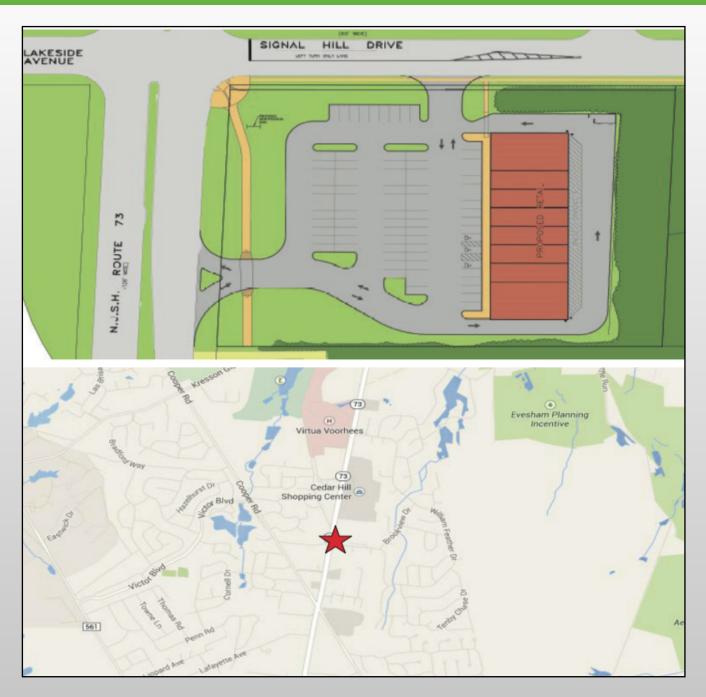

# ROUTE 73 & SIGNAL HILL DR NEW CONSTRUCTION

### SIGNAL HILL COMMONS • VOORHEES, NJ

#### **BUILDING INFORMATION**

Location: Route 73 & Signal Hill Drive

Size/SF Available: 1,500 - 14,000 SF

Asking Price: \$30.00/SF NNN

**Parking: 5/1000** 

**Availability:** Immediately **Zoning:** MB - Major Business