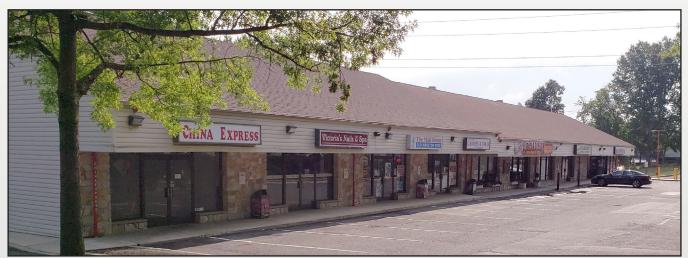

#### **BUILDING INFORMATION**

Location: 575 Old Marlton Pike, West Marlton, New Jersey 08053

**Size:** 12,450 +/- SF on 2.5 +/- acres

**Asking Price:** Call for details

**Availability:** Immediately

**Zoning:** Commercial

#### Property/Area Highlights:

- Well located at signalized corner
- Stable center occupied by long term tenants
- Located in high demographic area
- Prominent signage w/ high visibility and easy access from both directions of traffic
- Surrounded by a wide variety of commercial users and dense residential neighborhoods