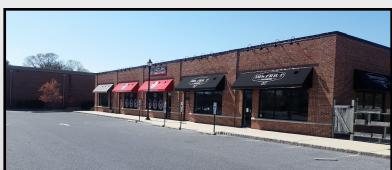

#### **BUILDING INFORMATION**

Location: 702-710 Broad Street Riverton, New Jersey 08077

Size/SF Available: 10,000 +/- SF Class A Retail Strip Center on 1,827 acres

2,000 SF - 10,000 SF currently available

4,000 SF Fully Equipped and Fixtured Restaurant Available

**Asking Price:** \$1,250,000

Parking: Abundant on site parking

Availability: Immediately Zoning: Commercial

#### **Property/Area Highlights:**

- Class A Property built in 2009.
- Fully equipped and fixtured turn key restaurant available for owner/occupant
- Easy access to Rt 73, Rt 130 and minutes from Philadelphia
- Prominent signage with high visibility and easy access from both directions of traffic
- Surrounded by a wide variety of commercial users and dense residential neighborhoods