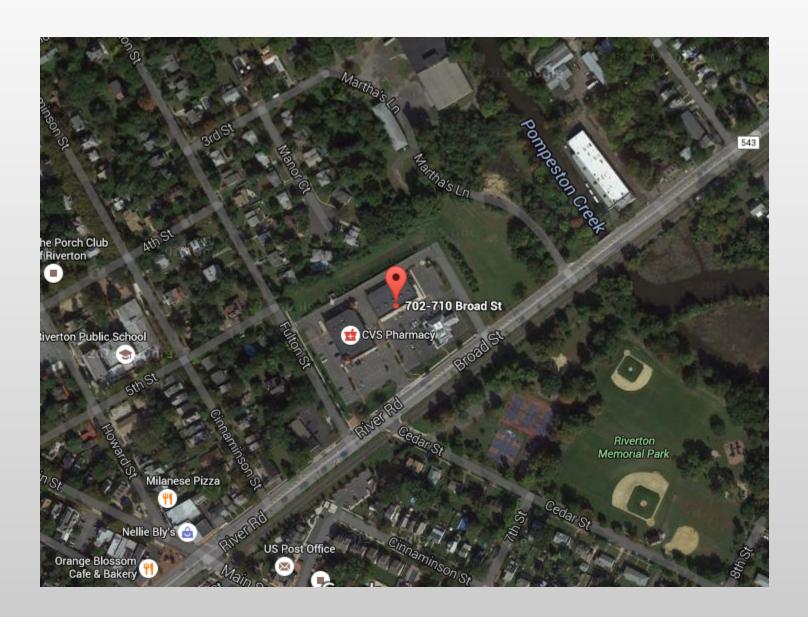

#### **BUILDING INFORMATION**

Location: 702-710 Broad Street Riverton, New Jersey 08077

Size/SF Available: 10,000 +/- SF Class A Retail Strip Center on 1,827 acres

2,000 SF - 10,000 SF currently available

#### **Property/Area Highlights:**

- Class A Property built in 2009.
- Fully equipped and fixtured turn key restaurant available for owner/occupant
- Easy access to Rt 73, Rt 130 and minutes from Philadelphia
- Prominent signage with high visibility and easy access from both directions of traffic
- Surrounded by a wide variety of commercial users and dense residential neighborhoods