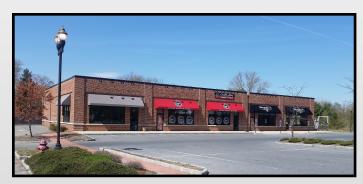

#### **BUILDING INFORMATION**

Location: 702-710 Broad Street Riverton, New Jersey 08077

Size/SF Available: 10,000 +/- SF Class A Retail Strip Center on 1,827 acres

2,000 SF - 10,000 SF currently available

4,000 SF Fully Equipped and Fixtured Restaurant Available

**Asking Price:** \$1,250,000

Parking: Abundant on site parking

Availability: Immediately Zoning: Commercial

#### **Property/Area Highlights:**

- Class A Property built in 2009.
- Fully equipped and fixtured turn key restaurant available for owner/occupant
- Easy access to Rt 73, Rt 130 and minutes from Philadelphia
- Prominent signage with high visibility and easy access from both directions of traffic
- Surrounded by a wide variety of commercial users and dense residential neighborhoods