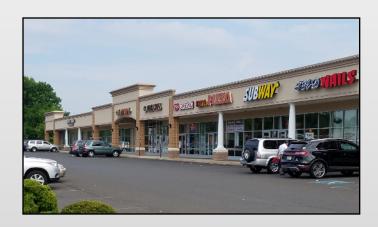

#### **BUILDING INFORMATION**

**Location:** 483 Woodlane Road at the intersection of Woodlane Road and Springside Rd Westampton, New Jersey 08060

Size: 31,420 SF GLA on 8.30 Acres

Sale Price: Call for details.

#### Property/Area Highlights:

- Class A Retail Center constructed in 2008
- Centrally located within close proximity to I 295, Route 130 and Rt. 541
- Prominent signage with high visibility and easy access from both directions of traffic
- Properties are surrounded by a wide variety of commercial users along with densely populated residential neighborhoods including Walgreens, Dunkin Donuts and CVS among others
- 2 undeveloped pad sites with approvals