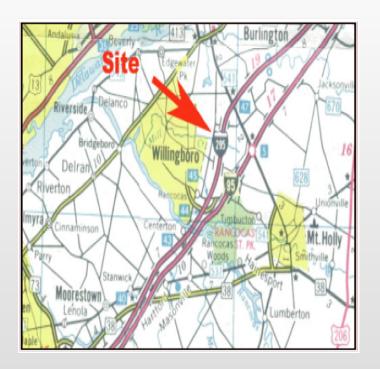

#### **BUILDING INFORMATION**

**Location:** 483 Woodlane Road at the intersection of Woodlane Road and Springside Rd Westampton, New Jersey 08060

Size: 31,420 SF GLA on 8.30 Acres

Sale Price: Call for details.