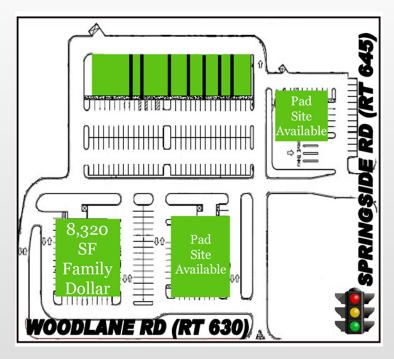

#### **BUILDING INFORMATION**

**Location:** 483 Woodlane Road at the intersection of Woodlane Road and Springside Rd Westampton, New Jersey 08060

Size: 31,420 SF GLA on 8.30 Acres

Sale Price: Call for details.

#### Property/Area Highlights:

- Class A Retail Center constructed in 2008
- Centrally located within close proximity to I 295, Route 130 and Rt. 541
- Prominent signage with high visibility and easy access from both directions of traffic
- Properties are surrounded by a wide variety of commercial users along with densely populated residential neighborhoods including Walgreens, Dunkin Donuts and CVS among others
- 2 undeveloped pad sites with approvals