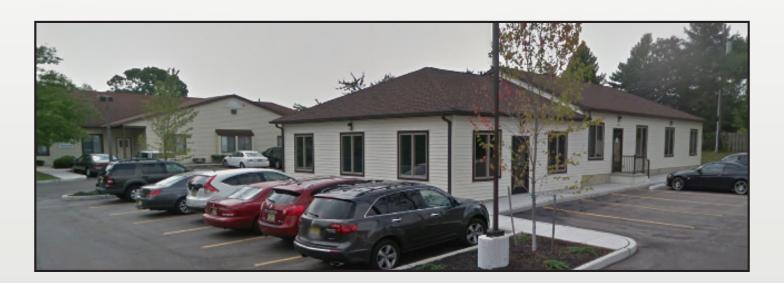

#### **BUILDING INFORMATION**

Location: 105 Evesboro – Medford Road Marlton, NJ 08053

**Size:** 19,659 +/- SF GLA on 2.94 +/- acres

1,032+/- SF For Lease **Asking Price:** Call for details

Availibility: Immediate

### **Property Highlights**

- Long time stable rental history
- Individual office suites with separate entrances/exits, HVAC and restrooms
- Plentiful on site parking
- Well maintained buildings in a manicured park like setting
- Centrally located to residential areas as well as major highways