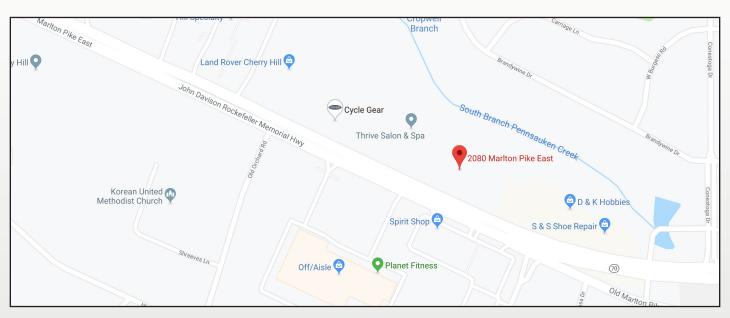

#### **BUILDING INFORMATION**

Location: 2080 Marlton Pike East Cherry Hill, NJ 08003

Size: 5,748 SF Building situated on .63 Acres of Ground

**Real Estate Taxes:** \$17,232.00 - 2017

Asking Price: Sale: \$1,250,000.00 Lease Price: \$15.00 PSF NNN