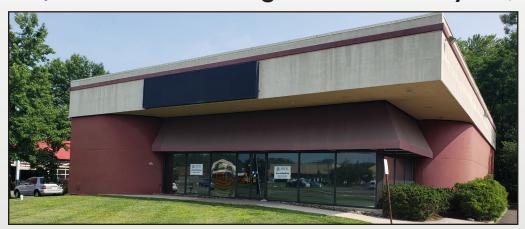

# Prominent Freestanding Building For Sale or Lease Cherry Hill, NJ

## Retail/Showroom Building Route 70 Cherry Hill, NJ

#### **BUILDING INFORMATION**

Location: 2080 Marlton Pike East Cherry Hill, NJ 08003

Size: 5,748 SF Building situated on .63 Acres of Ground

**Real Estate Taxes:** \$17,232.00 - 2017

Asking Price: Sale: \$1,250,000.00 Lease Price: \$15.00 PSF NNN

#### Property/Area Highlights:

- Located on heavily travelled Route 70 with Prominent Signage
- Convenient access from both directions of traffic
- Ideal for many retail/showroom uses, medical and professional office
- Surrounded by an array of retail, commercial, medical and professional uses
- High demographic area for population, income and number of households