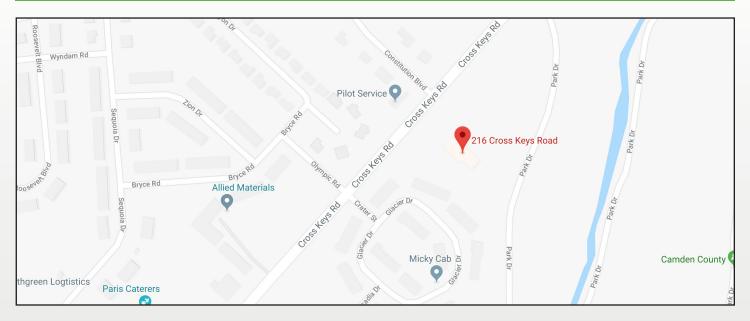

#### **BUILDING INFORMATION**

Location: 216 Cross Keys Road Berlin, New Jersey 08009

**Size:** 10,000 +/- Sf building on 3.4 +/- acres

**Asking Price:** \$750,000.00

**Availability:** Immediately

**Zoning:** Commercial