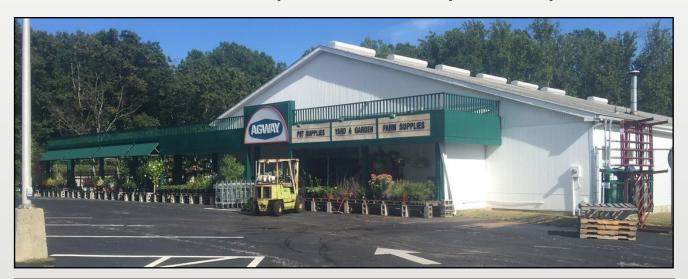

# 10,000 Showroom building on 3.4 +/- Acres

## End user location or redevelopment site on busy Cross Keys Rd. Berlin, NJ

#### **BUILDING INFORMATION**

Location: 216 Cross Keys Road Berlin, New Jersey 08009

**Size:** 10,000 +/- Sf building on 3.4 +/- acres

**Asking Price:** \$750,000.00

**Availability:** Immediately

**Zoning:** Commercial

#### Property/Area Highlights:

- Ideal location for any retail/showroom user
- Close proximity to Rt 73, The White Horse Pike and The Atlantic City Expressway
- Situated in a high growth area
- Convenient ingress and agress via two curb cuts on busy Cross Keys Rd
- Surrounded by a wide variety of commercial users and dense residential neighborhoods