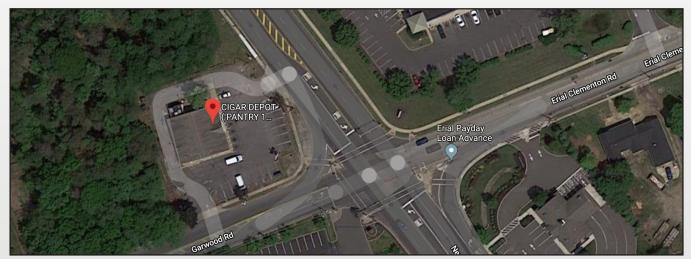

## **BUILDING INFORMATION**

Location: 2947 New Brooklyn Erial Road and 2933 Erial Road Erial, New Jersey 08081

Size: 3.52 +/- Acres of commercial ground with existing 3,000 SF building.

Asking Price: Call for details

#### Property/Area Highlights:

- Development Opportunity located at high volume signalized intersection
- Easy access to AC Expressway, White Horse Pike and Cross Keys Rd
- High Traveled Centralized location of town across from the Firehouse
- Prominent signage with high visibility and easy access from both directions of traffic
- Surrounded by a wide variety of commercial users and dense residential neighborhoods