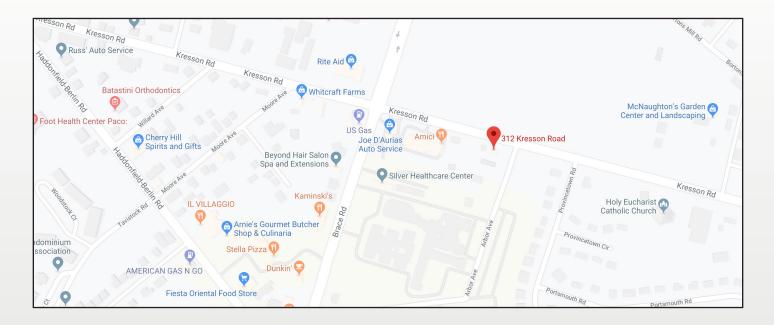

## **BUILDING INFORMATION**

Location: 312 Kresson Road Cherry Hill, NJ 08003

Size: 3,560 +/- SF Building situated on .03 acres of ground

Asking Price: \$680,000.00

Availability: Immediate

**Zoning:** B2 – Highway Business