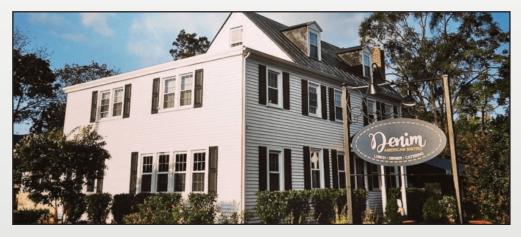

Signature Free Standing Restaurant Building For Sale Cherry Hill, NJ

Upscale Fully Equipped Restaurant Building with Indoor and Outdoor Seating

## **BUILDING INFORMATION**

Location: 312 Kresson Road Cherry Hill, NJ 08003

Size: 3,560 +/- SF Building situated on .03 acres of ground

Asking Price: \$680,000.00

Availability: Immediate

**Zoning:** B2 – Highway Business

Parking: 31 dedicated on site

Property/Area Highlights:

- Signature Fully Equipped Restaurant Building with outdoor patio and on site parking
- Ideal conversion for professional office or medical uses
- Surrounded by retail, medical and professional uses along with dense clusters of residential housing
- High demographic area for population, number of houses and income