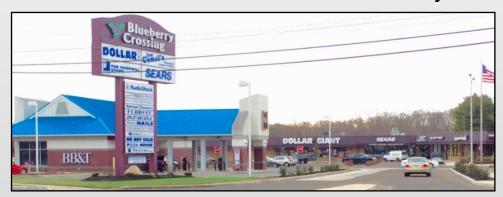

# BLUEBERRY CROSSING SHOPPING CENTER

240 Route 30 White Horse Pike Hammonton. New Jersey 08037

#### **Property/Area Highlights:**

- Located at the high traffic signalized intersection of Broadway and The White Horse Pike
- · Join Joe Canals Discount Liquors, BB&T Bank and Radio Shack among others
- Aggressive Rental Rates to qualified tenants
- Prominent signage with high visibility and easy access from both directions of traffic
- Surrounded by a wide variety of commercial users and dense residential neighborhoods