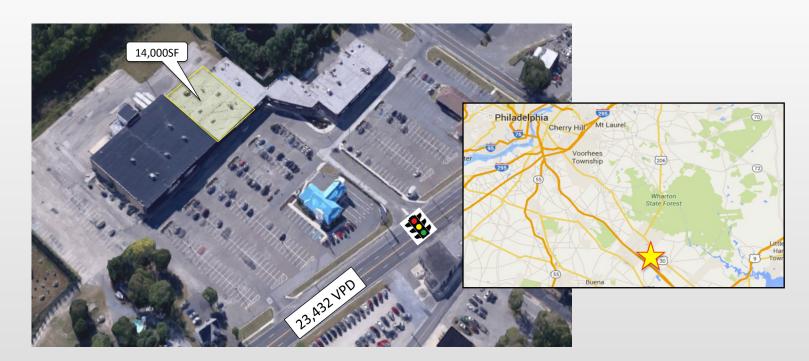

#### **BUILDING INFORMATION**

Location: 240 Route 30 (White Horse Pike) Hammonton. New Jersey 08037

**Size:** 70, 485 GLA on 9.4 acres, Unit A2 1,610 SF For Lease, Unit A3 5,965 SF For Lease, Unit C3 14,000 SF For Lease, Units A3 and C3 can be combined for a total of 19,965 SF For Lease

# **BLUEBERRY CROSSING SHOPPING CENTER**

| Demographic Summary  |                     |          |          |
|----------------------|---------------------|----------|----------|
|                      | 1 Mile              | 3 Miles  | 5 Miles  |
| Population           | 4,541               | 15,124   | 19,887   |
| Number of Households | 1,740               | 5,538    | 7,187    |
| Median HH Income     | \$65,716            | \$56,999 | \$58,845 |
| Traffic Count        | In excess of 23,432 |          |          |