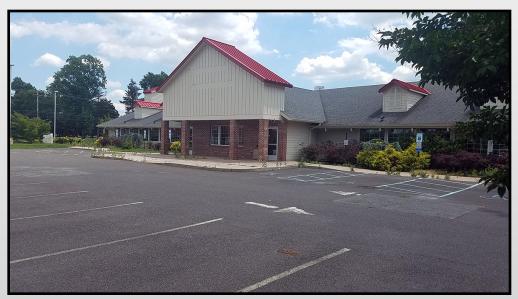

Former Golden Corral Restaurant For Sale or Lease

#### **BUILDING INFORMATION**

Location: 526 Route 73 West Berlin, New Jersey 08091

Size: 8,200 +/- Building on 2.5 +/- acres

Asking Price: Sale: \$1,800,000.00, Lease: Call for details

Availability: Immediately

Zoning: C1- Highway Commercial

Property/Area Highlights:

- High Exposure building located on heavily travelled Route 73
- $^{
  m v}$  Ideal for retail, fast food, medical/urgent care, daycare & professional offices

• 345' frontage on Route 73

Surrounded by a wide variety of commercial users and dense residential neighborhoods