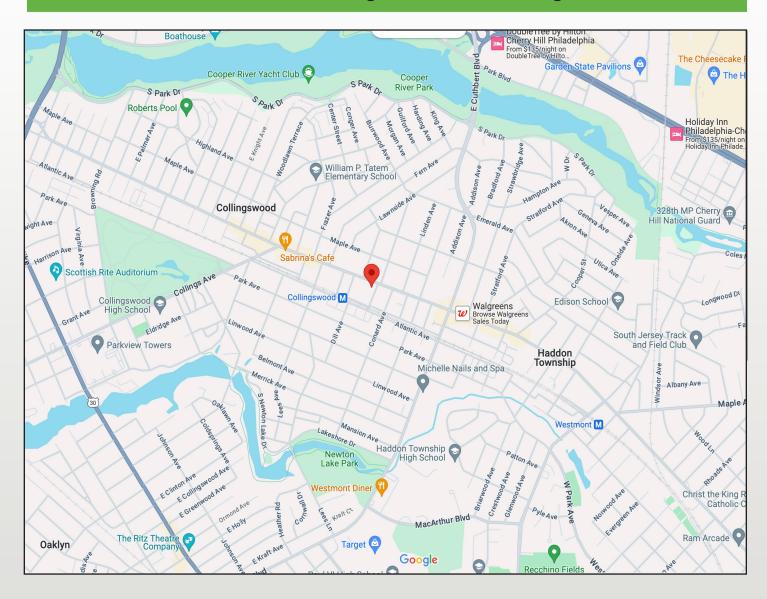

#### **BUILDING INFORMATION**

**Location:** 922-926 Haddon Ave Collingswood, New Jersey

**Size:** 8,506 +/- SF

Acreage: .44 +/- Acres **Asking Price:** \$1,500,000.00

**Real Estate Taxes: 2023:** \$39,841.39