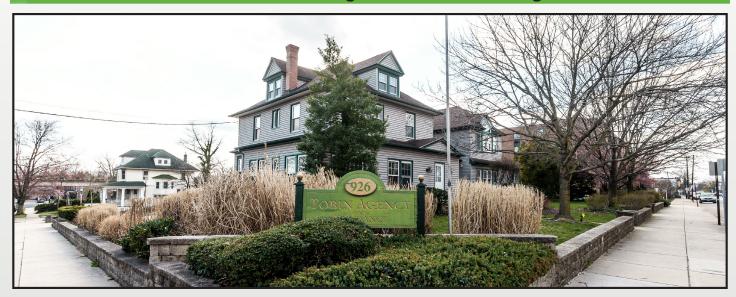

#### **BUILDING INFORMATION**

**Location:** 922-926 Haddon Ave Collingswood, New Jersey

**Size:** 8,506 +/- SF

Acreage: .44 +/- Acres **Asking Price:** \$1,500,000.00

**Real Estate Taxes: 2023:** \$39,841.39

### **Property Highlights**

- Prominent signature building
- Full dry basement with higher ceilings
- 20 car on site parking
- Centrally located with easy access to 295 as well as Philadelphia area bridges