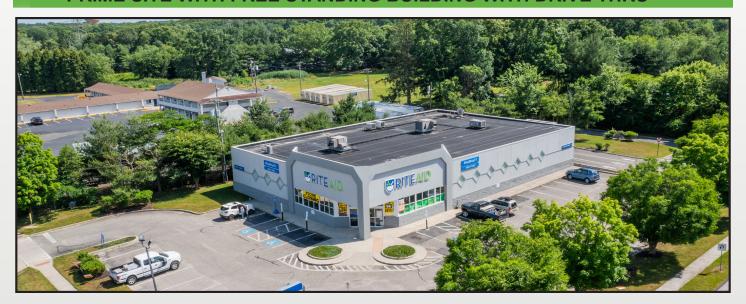

#### PRIME SITE WITH FREE STANDING BUILDING WITH DRIVE THRU

#### **BUILDING INFORMATION**

Location: 1881 N Black Horse Pike Williamstown, NJ 08094

**Size: 1.00+/- Acres** 

Lease Price: \$175,000.00 per year NNN

Sale Price: Call for details

Availibility: Immediate

Zoning: C- Commercial

#### **Property Highlights**

- Highly visible corner location
- Equipped with Drive Thru
- 51 Parking spaces 4.61/1,000 SF
- Surrounding by dense residential and a wide variety of commercial and professional uses