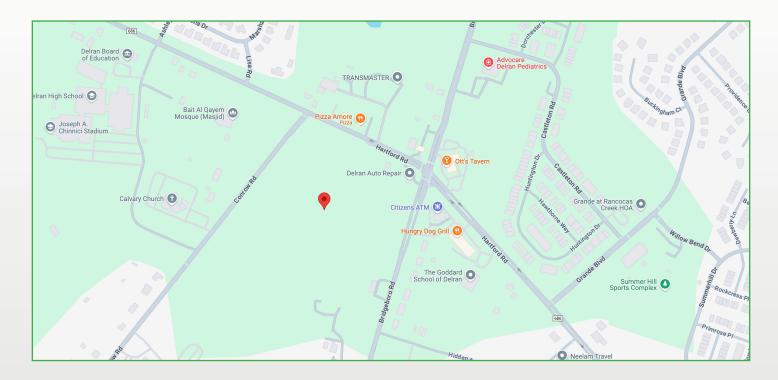

### SITUATED AT A HEAVILY TRAVELLED BURLINGTON COUNTY INTERSECTION

## **BUILDING INFORMATION**

Location: 4009 Bridgeboro Road Deltran, New Jersey 08075 Intersection of Hartford Road and Bridgeboro Road

Size: 18 +/- Acres, 1.39+/- buildable

Sale Price: Call for details

Availability: Immediate

**Zoning:** Neighborhood Commercial NC: \*3.87 +/- acres \* It is estimated that 1.39 +/- acres are buildable within the NC zone Agricultural A1 – balance of site

#### Property/Area Highlights:

- Highly visible/located at major intersection with heavy traffic
- Conceptual Plans available (unapproved)
- Low Density Residential possibilities
- High Demographic Area