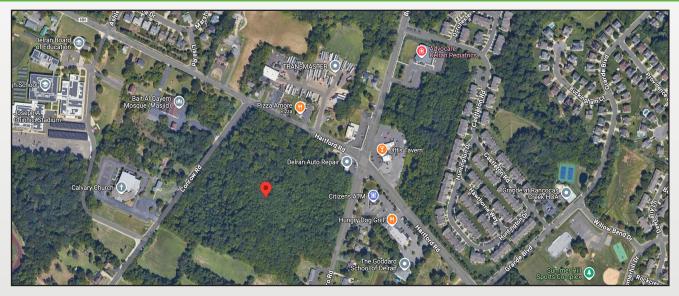

### SITUATED AT A HEAVILY TRAVELLED BURLINGTON COUNTY INTERSECTION

## **BUILDING INFORMATION**

Location: 4009 Bridgeboro Road Deltran, New Jersey 08075 Intersection of Hartford Road and Bridgeboro Road

Size: 18 +/- Acres, 1.39+/- buildable

Sale Price: Call for details

Availability: Immediate

**Zoning:** Neighborhood Commercial NC: \*3.87 +/- acres \* It is estimated that 1.39 +/- acres are buildable within the NC zone Agricultural A1 – balance of site

#### Property/Area Highlights:

- Highly visible/located at major intersection with heavy traffic
- Conceptual Plans available (unapproved)
- Low Density Residential possibilities
- High Demographic Area