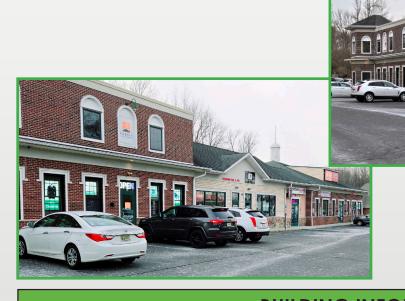

#### **BUILDING INFORMATION**

Location: 80-88 Hartford Road, Moorestown, NJ

**Size:** 23,288 +/- SF GLA

Lease Price: \$21.00 PSF NNN Sale Price: Call for details

Availability: Immediate

Zoning: C- Commercial

#### Property/Area Highlights:

- Highly visible/located at major intersection with heavy traffic
- Class A Construction
- Join Citizens Bank and The Goddard School of Delran
- Surrounding by dense residential and a wide variety of commercial and professional uses